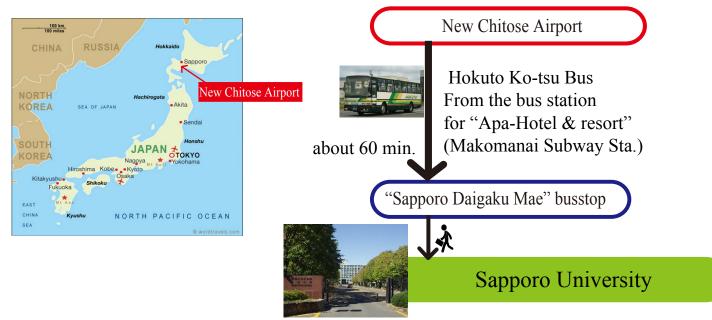

## Contact

- Address : Sapporo University Nishioka 3-7-3-1, Toyohira-ku, Sapporo, 060-8520, Japan
- Tel / Fax : +81-11-852-9138 / +81-11-856-8268

From New Chitose Airport to Sapporo Univ.

Please take the bus bound for "Apa-Hotel & resort / Hokuto Ko-tsu" from the bus station at the New Chitose Airport, and get off at the 6th stop," Sapporo Daigaku Mae".