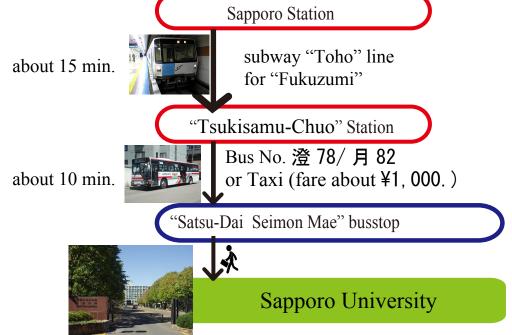

From Sapporo Station to Sapporo Univ.

Please take the subway "Toho line" bound for "Fukuzumi" and Get off at "Tsukisamu-Chuo" station.

Please transfer to the bus and take the bus No. "澄 78" or "月 82"

and get off the "Satsu-dai Seimon Mae" .